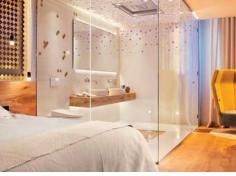

#### Shower-screens, shower cubicles

Its one directional mirror aesthetics, the resistance of its coating and the possibility of tempering make sGG MIRASTAR a perfect and innovative product that reinvents shower-screens. It's fast becoming a must-have to create "mirror" shower-screens which enlarge space and maintain a high level of privacy.

#### **Decorational mirror**

see MIRASTAR is ideal to illuminate and enlarge spaces, enamelled or sand-blasted it can be a design piece by itself.

It can perfectly be installed in rooms with a high level of humidity thanks to its high resistance.