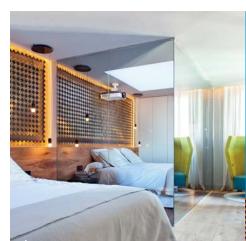

#### PLAY OF LIGHT AND REFLECTIONS

Depending of lighting conditions, see MIRASTAR acts like an opaque mirror or as transparent glazing.

Light more intense in the bathroom than in the bedroom.

Espacio GIRA, Guillermo Escobedo - CASA DECOR 2016.