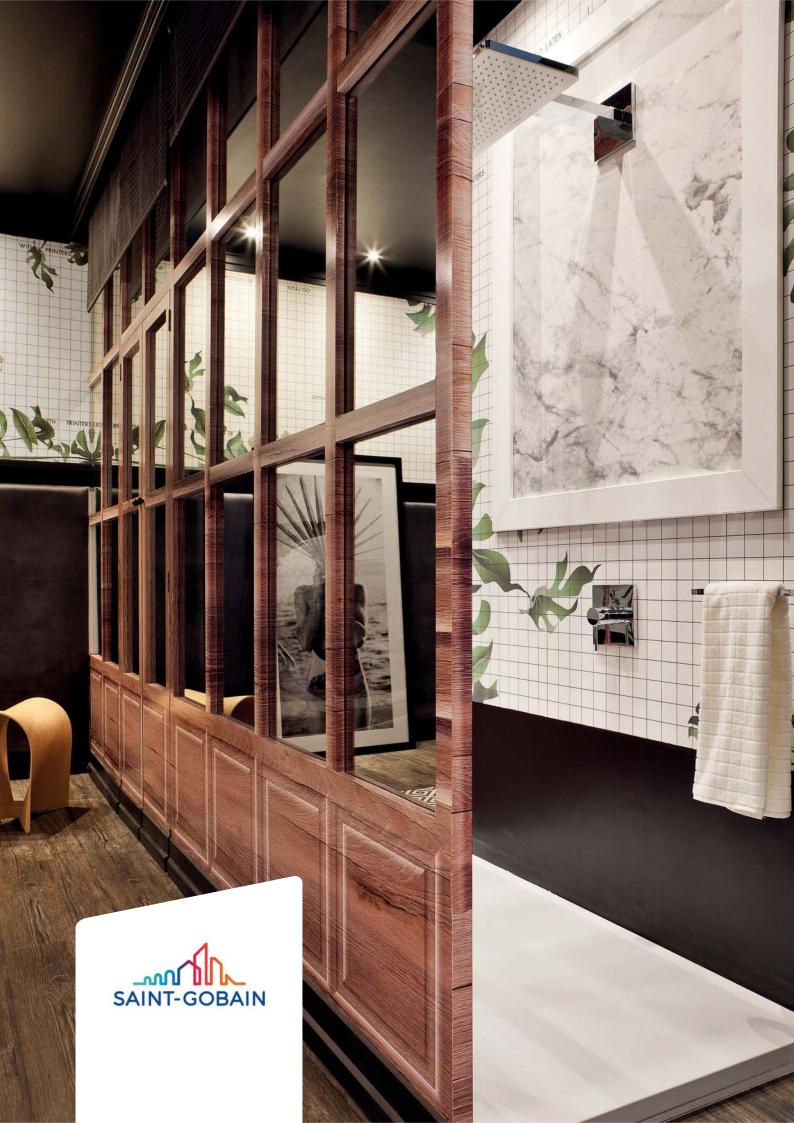

#### Shower-screens, shower cubicles

Its one directional mirror aesthetics, the resistance of its coating and the possibility of tempering make sGG MIRASTAR a perfect and innovative product that reinvents shower-screens. It's fast becoming a must-have to create "mirror" shower-screens which enlarge space and maintain a high level of privacy.

#### Doors, partitions, space dividers

sGG MIRASTAR represents an innovative option to divide interior spaces: playing with light, sGG MIRASTAR swings between reflection and transparency (see box in page 2). Its flexibility of processing allows obtaining every safety option required in those applications.