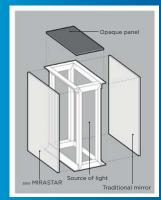

#### **INFINITY MIRROR**

To achieve the latest trends in interior design, the use of sGG MIRASTAR is the perfect solution to creating Infinity Mirrors, offering amazing and unique effects. It plays with two aspects: the mirror and the depth offered by the infinite reflection of the light.

This innovative application highlights the special characteristics of sGG MIRASTAR which transmits and reflects light.